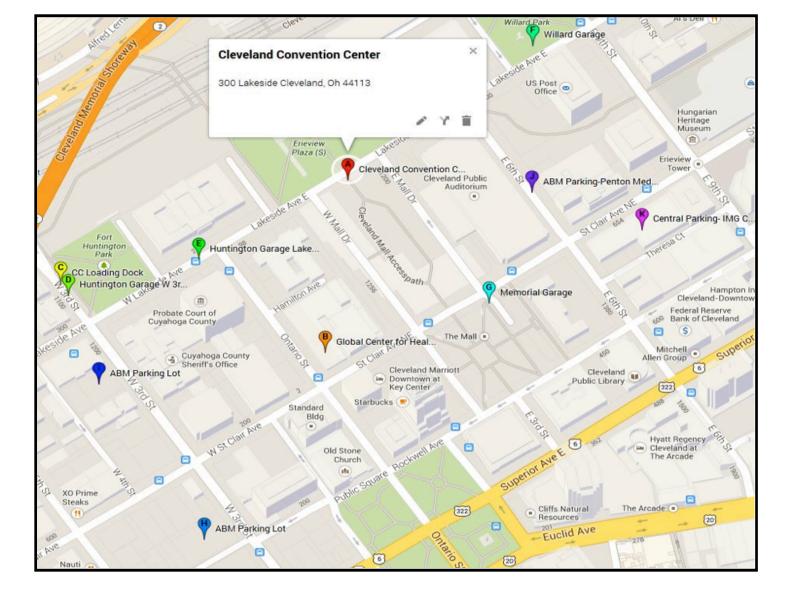

| A. FirstMerit Convention Center of Cleveland | - facility location only, parking not available |
|----------------------------------------------|-------------------------------------------------|
| 300 Lakeside Avenue, Cleveland, Ohio         | o 44113-1010                                    |

B. Global Center for Health Innovation - facility location only, parking not available 1 St. Clair Avenue, Cleveland, Ohio 44114-1019

## C. Convention Center Loading Dock - facility location only, parking not available 1139 West 3rd Street, Cleveland, Ohio 44113-1019

| D. Huntington Garage (Primary Entrance)     | Monday - Friday 6AM - 12AM 1000 Spaces        |
|---------------------------------------------|-----------------------------------------------|
| 1141 W. 3rd St. , Cleveland, Ohio 44113     | Weekend Hours - Closed (Available on Request) |
| E. Huntington Garage (Secondary Entrance)   | Monday - Friday 6AM - 12AM 1000 Spaces        |
| 101 Lakeside Ave, Cleveland, Ohio 44114     | Weekend Hours - Closed (Available on Request) |
| F. Willard Garage                           | Monday - Friday 5AM - 11PM 1600 Spaces        |
| 601 Lakeside Ave E, Cleveland, Ohio 44114   | Weekend Hours - Closed (Available on Request) |
| G. Memorial Garage                          | Monday - Sunday 24 Hours 985 Spaces           |
| 300 St. Clair Ave NE, Cleveland, Ohio 44114 | Open 24/7                                     |
| H. ABM Parking Lot                          | Monday - Sunday 7AM - 11PM 142 Spaces         |
| 1400 West 3rd St, Cleveland, Ohio 44113     | Weekend Hours - Closed                        |
| I. ABM Parking Lot                          | Monday - Friday 6AM - 9PM 632 Spaces          |
| 1242 West 3rd St, Cleveland, Ohio 44113     | Weekend Hours - Closed                        |
| J. Penton Media Garage                      | Monday - Friday 6am - 9pm 632 Spaces          |
| 1301 East 6th St, Cleveland, Ohio 44113     | Weekend Hours - Closed                        |